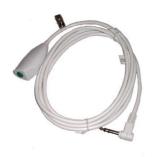

## Easy Grip (one button)

**Dimension:** Cable length - 3 metres Connector - 6.3mm Stereo Plug (right angle)

**General Colour:** Pendant Body – White Nurse Call Button – Green Materials: PC-ABS Polymer Hospital Grade PVC & connector molding

**Electrical:** Wire size = 20AWG x 3 Standard Connection: Nurse Call Switch to tip Common to sleeve and ring

## Note: Alternative connector type (eg RJ45) and electrical configuration are options