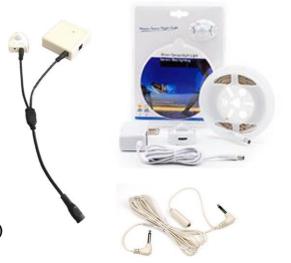

## **Wired Bed Light Motion Sensor**

Indigo Care has an exclusive Wired Motion Sensor Bed Light for fall prevention which is designed to safely guide your residents in the dark, and activate your Nurse Call System whenever the resident leaves their bed. The device turns on the LED light automatically when it detects human motion, no matter what time of day or night, and this in turn activates your nurse call system. The very low energy consumption LED lights enable the residents to see their surroundings, therefore potentially preventing the residents from a fall. The PIR has a dimmer controller to adjust the LED brightness from a soft glow to a warm bright light. It also has a light timer to allow it to be customized for your resident's use. The light will stay on as long as there is motion in front of the device. Depending on the timer setting of 30 sec, 130 sec, or 380 sec, the light will switch off automatically when no motion is detected. The lights are mains powered so there are no batteries or recharging to worry about. To use, simply mount the LED strip under your bed or preferred location. The Single LED strip is 1.2 metres but it can also be cut to a length to suit whatever space is needed. A small Y cable will connect the LED strip and the Transmitter Junction Box to the PIR motion sensor which is powered by the included power adaptor. A larger Y cable is then connected to the Transmitter Junction Box and also to your Nurse Call System's Call Point. Everything you need is included in the kit: 1 x Junction Box, 1 x PIR sensor, 1 x small Y Cable, 1 x large Y Cable, 1 x light strip and 1 x DC power adaptor.