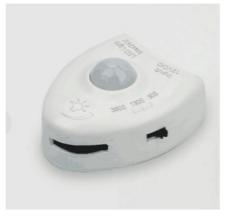

## Features:

Dimmable Switch

•Timer Setting: 30 seconds, 130 seconds, 380 seconds

•Single Kit: 45 LEDs – 1.2 metre •Last up to 100,000 lighting hours

•Wired via Y Cable

## **Specifications:**

•LED Strip Power: 12VDC (Max 3W per LED strip)

•Colour Temperature: 2700-3000K •Infrared Body Temperature Sensor

•Inductive Range 3.6 meter and 100 degrees
•Dustproof and Waterproof Grade: IP65