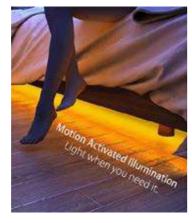

## **Wired Bed Light Motion Sensor**

Indigo Care has an exclusive Wired Motion Sensor Bed Light for fall prevention which is designed to safely guide your residents in the dark, and activate your Nurse Call System whenever the resident leaves their bed. The device turns on the LED light automatically when it detects human motion, no matter what time of day or night, and this in turn activates your nurse call system. The very low energy consumption LED lights enable the residents to see their surroundings, therefore potentially preventing the residents from a fall. The PIR has a dimmer controller to adjust the LED brightness from a soft glow to a warm bright light. It also has a light timer to allow it to be customized for your resident's use. The light will stay on as long as there is motion in front of the device. Depending on the timer setting of 30 sec, 130 sec, or 380 sec, the light will switch off automatically when no motion is detected. The lights are mains powered so there are no batteries or recharging to worry about. To use, simply mount the LED strip under your bed or preferred location. The Single LED strip is 1.2 metres but it can also be cut to a length to suit whatever space is needed. A small Y cable will connect the LED strip and the Transmitter Junction Box to the PIR motion sensor which is powered by the included power adaptor. A larger Y cable is then connected to the Transmitter Junction Box and also to your Nurse Call System's Call Point. Everything you need is included in the kit: 1 x Junction Box, 1 x PIR sensor, 1 x small Y Cable, 1 x large Y Cable, 1 x light strip and 1 x DC power adaptor.