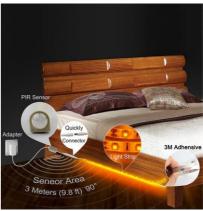

## **Wired Bed Light Motion Sensor**

Indigo Care has an exclusive Wired Motion Sensor Bed Light for fall prevention which is designed to safely guide your residents in the dark, and activate your Nurse Call System whenever the resident leaves their bed. The device turns on the LED light automatically when it detects human motion, no matter what time of day or night, and this in turn activates your nurse call system. The very low energy consumption LED lights enable the residents to see their surroundings, therefore potentially preventing the residents from a fall. The PIR has a dimmer controller to adjust the LED brightness from a soft glow to a warm bright light. It also has a light timer to allow it to be customized for your resident's use. The light will stay on as long as there is motion in front of the device. Depending on the timer setting of 30 sec, 130 sec, or 380 sec, the light will switch off automatically when no motion is detected. The lights are mains powered so there are no batteries or recharging to worry about. To use, simply mount the LED strip under your bed or preferred location. The Single LED strip is 1.2 metres but it can also be cut to a length to suit whatever space is needed. A small Y cable will connect the LED strip and the Transmitter Junction Box to the PIR motion sensor which is powered by the included power adaptor. A larger Y cable is then connected to the Transmitter Junction Box and also to your Nurse Call System's Call Point. Everything you need is included in the kit: 1 x Junction Box, 1 x PIR sensor, 1 x small Y Cable, 1 x large Y Cable, 1 x light strip and 1 x DC power adaptor.

## **Specifications:**

•LED Strip Power: 12VDC (Max 3W per LED strip)

•Colour Temperature: 2700-3000K •Infrared Body Temperature Sensor

•Inductive Range 3.6 meter and 100 degrees
•Dustproof and Waterproof Grade: IP65